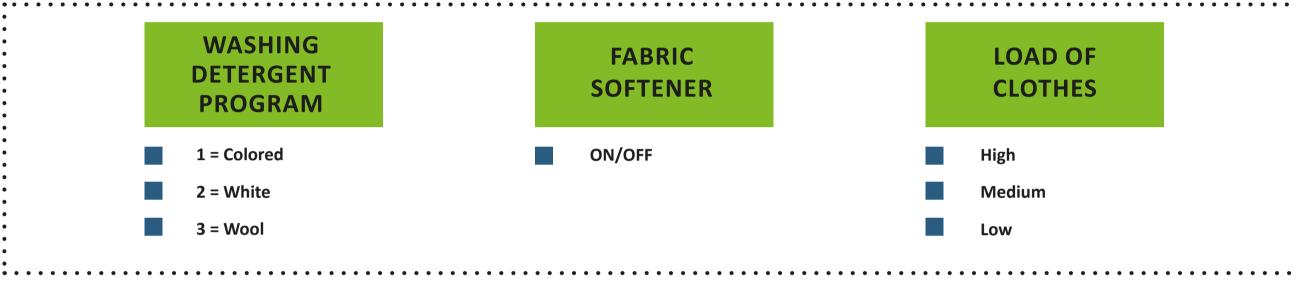

# WASHING INSTRUCTIONS RIBO

- 1. Fill the washing machine at full load, there must be a hand-width air to the drum
- 2. Remember to select program. The keyboard is locked when the machine is turned on.

## SOAP Colored

- **Colored/delicates Retain the color**
- Washing temperature 30-60 degrees
- Without optical brighteners and bleach

- White washing
- Washing temperature 30-90 degrees
- With optical brighteners and bleach

## Wool

- **Wool wash**
- **Protects delicate fabrics**
- Based on clean soap

## **HOW MUCH SOAP?**

High **Very dirty** 

Medium

**Ordinary clothes washing** 

Low

Partly loaded or slightly dirty

Makes the clothes soft and antistatic.